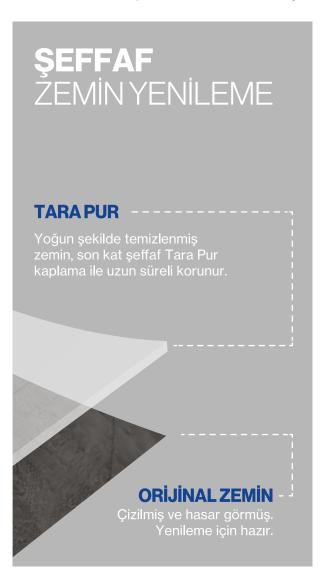

**Tara Color** ve üzerine uygulanan **Tara Pur** ile eski zeminler yepyeni bir görünüme kavuşur, uzun ömürlü şekilde korunur.

sonrasi

### **TARA COLOR**

Eski zeminlerin yenilenmesini kolaylaştırır: İster yeni **bir şeffaf aşınma katmanı** ile yenilenmiş olsun, ister tamamen **yeni bir renkle** tasarlanmış.