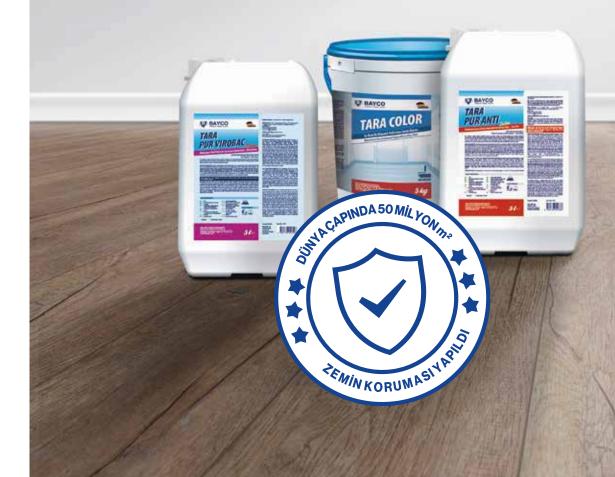

# ÇOK YÖNLÜ ÜRÜN

Basit Uygulama – Uzun Süreli Koruma

- > Tüm elastik zeminler için uzun süreli koruma sağlar
- Bakteri, virüs üremesini engelleyen yapıya sahiptir
- Dir ya da iki kat halinde kolay uygulama
- Mat, yarı mat ve parlak seçenekleri mevcuttur
- Kauçuk, tasarım zeminler, PVC & linolyum, epoksi ve PU ve boyalı zeminler için idealdir

Antibakteriyel Zemin Cilası

### Basit Uygulama – Uzun Süreli Koruma

- Ozel Gereksinimler İçin Uzun Süreli Koruma
  - Dezenfektanlara ve saç boyalarına karşı yüksek kimyasal dayanım\*
  - Plastikleştiricilere karşı dirençli(örneğin: lastikler, kauçuk paspaslar vs.)
- llk bakım ve yenileme işlemleri için uygundur
- Ekstra mat, saten mat seçenekleriyle sunulur
- Özellikle kuaför salonlarında yüksek boya direnci sayesinde saten parlak versiyonu tercih edilmektedir