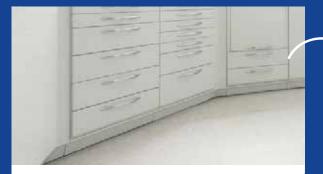

#### Kenar Alanların Boyanması ve Cilalanması

Zemin detaylı şekilde temizlendikten sonra, tercihinize göre renkli ya da transparan boya ve cila ile kaplanır.

#### Zeminin Tamamen Boyanması ve Cilalanması

Kenar alanlar yapıldıktan sonra, zeminin tamamı kaplanır. Rengi ise sizin seçiminize göre belirlenir.

#### **Optimal Koruma**

Boya işleminden sonra, zeminin korunması için şeffaf bir cila koruyucu uygulanır.

- Yeni döşenmiş bir zemine göre %50 daha ekonomiktir.
- Günlük temizlik fark edilir şekilde daha kolay ve daha düşük maliyetlidir.
- Zemin, tercihinize göre renkli ya da şeffaf olarak çekici ve modern bir görünüme kavuşur.
- (DIN 68861 normlarına uygundur).
- Ekstra hijyen sağlar: Derzlerin tamamen sızdırmaz şekilde kapatılması sayesinde bakteri oluşumu (örneğin MRSA) engellenir.
- Zemin, BS 7976-2 (SATRA Raporu) standardına göre düşük kayma riski kriterlerini karşılar. Ayrıca DIN 51130'a göre R9, R10 ve R11 sınıflarına uygundur ve yanma geciktirici özelliklere sahiptir. (EN 13501-1'e göre yangın dayanım sınıfı)
- Tekerlekli sandalye kullanımına uygundur (DIN 14085) ve ıslak alanlarda kullanılabilir (DIN 51097'ye uygundur).
- Aşınma ve yıpranmaya karşı uzun süreli etkili koruma sağlar.