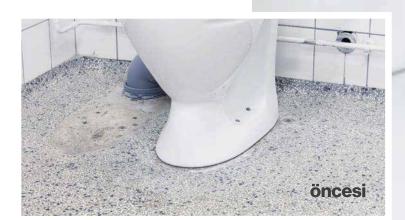

## HİJYENİK & TEMİZ

Özellikle eski tuvalet ve yoğun kullanılan alanlar, kurumların genel görünümünü olumsuz etkiler. **Zemin yenileme** ile, cilalı taş ve seramik zeminler dahi yepyeni ve temiz bir görünüme kavuşur.

**Tara Color** ve **Tara Pur** koruyucu ile eski zeminler tekrar yeni gibi görünür sürdürülebilir bir şekilde korunur.

sonrasi