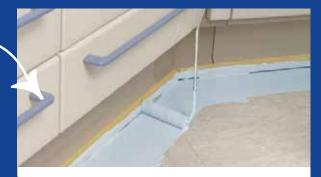

#### Kenar Alanların Boyanması ve Cilalanması

Zemin detaylı şekilde temizlendikten sonra, tercihinize göre renkli ya da transparan boya ve cila ile kaplanır.

#### Zeminin Tamamen Boyanması ve Cilalanması

Kenar alanlar yapıldıktan sonra, zeminin tamamı kaplanır. Rengi ise sizin seçiminize göre belirlenir.

Yüzey koruma altındadır.

Derzler düzgün olarak kapatılır, zemin kaplaması boya ve kimyasallara karşı dirençlidir.

Önde gelen enstitüler tarafından test edilmiş ve sertifikalandırılmıştır.