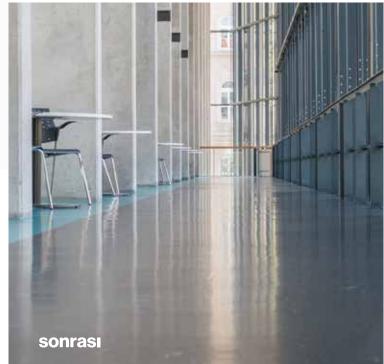

#### **Optimal Koruma**

Boya işleminden sonra, zeminin korunması için şeffaf bir cila koruyucu uygulanır.

- Yeni döşenmiş bir zemine göre %50 daha ekonomiktir.
- Günlük temizlik fark edilir şekilde daha kolay ve daha düşük maliyetlidir.
- Zemin, tercihinize göre renkli ya da şeffaf olarak çekici ve modern bir görünüme kavuşur.
- (DIN 68861 normlarına uygundur).
- Ekstra hijyen sağlar: Derzlerin tamamen sızdırmaz şekilde kapatılması sayesinde bakteri oluşumu (örneğin MRSA) engellenir.
- Zemin, BS 7976-2 (SATRA Raporu) standardına göre düşük kayma riski kriterlerini karşılar. Ayrıca DIN 51130'a göre R9, R10 ve R11 sınıflarına uygundur ve yanma geciktirici özelliklere sahiptir. (EN 13501-1'e göre yangın dayanım sınıfı)
- Tekerlekli sandalye kullanımına uygundur (DIN 14085) ve ıslak alanlarda kullanılabilir (DIN 51097'ye uygundur).
- Aşınma ve yıpranmaya karşı uzun süreli etkili koruma sağlar.

**Tara Color** ve üzerine uygulanan **Tara Pur** ile eski zeminler yepyeni bir görünüme kavuşur, uzun ömürlü şekilde korunur.

sonrasi