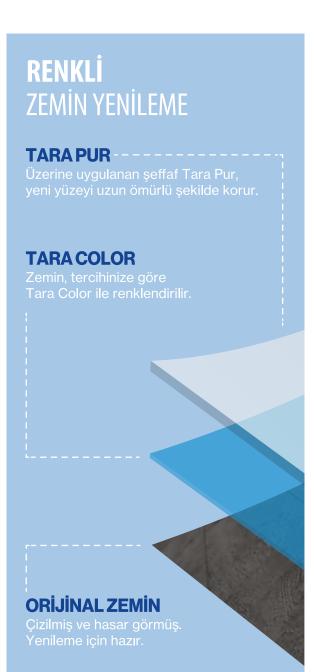

**Tara Color** ve üzerine uygulanan **Tara Pur** ile eski zeminler yepyeni bir görünüme kavuşur, uzun ömürlü şekilde korunur.

sonrasi

### **TARA COLOR**

Eski zeminlerin yenilenmesini kolaylaştırır: İster yeni **bir şeffaf aşınma katmanı** ile yenilenmiş olsun, ister tamamen **yeni bir renkle** tasarlanmış.

## YARATICI TARA COLOR

- Söküp atmaya gerek bırakmayan çevre dostu ve ekonomik çözüm
- > RAL, Sikkens, Pantone, NCS gibi sistemlerde yer alan hemen her renkte sınırsız tasarım seçeneği
- Yaratıcı uygulamaları destekler
- Tüm parlaklık derecelerinde üzeri tekrar verniklenebilir
- PVC, linolyum, kauçuk, epoksi ve poliüretan zeminler için idealdir