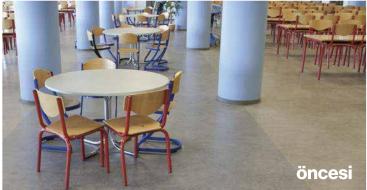

## HİJYENİK & TEMİZ

Özellikle eski tuvalet ve yoğun kullanılan alanlar, kurumların genel görünümünü olumsuz etkiler. **Zemin yenileme** ile, cilalı taş ve seramik zeminler dahi yepyeni ve temiz bir görünüme kavuşur.

**Tara Color** ve **Tara Pur** koruyucu ile eski zeminler tekrar yeni gibi görünür sürdürülebilir bir şekilde korunur.

sonrasi