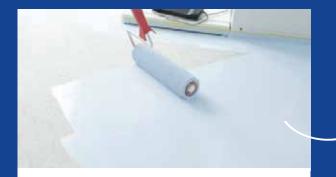

#### Kenar Alanların Boyanması ve Cilalanması

Zemin detaylı şekilde temizlendikten sonra, tercihinize göre renkli ya da transparan boya ve cila ile kaplanır.

#### Zeminin Tamamen Boyanması ve Cilalanması

Kenar alanlar yapıldıktan sonra, zeminin tamamı kaplanır. Rengi ise sizin seçiminize göre belirlenir.

#### **Optimal Koruma**

Boya işleminden sonra, zeminin korunması için şeffaf bir cila koruyucu uygulanır.

- Yeni döşenmiş bir zemine göre %50 daha ekonomiktir.
- Günlük temizlik fark edilir şekilde daha kolay ve daha düşük maliyetlidir.
- Zemin, tercihinize göre renkli ya da şeffaf olarak çekici ve modern bir görünüme kavuşur.
- (DIN 68861 normlarına uygundur).
- Ekstra hijyen sağlar: Derzlerin tamamen sızdırmaz şekilde kapatılması sayesinde bakteri oluşumu (örneğin MRSA) engellenir.
- Zemin, BS 7976-2 (SATRA Raporu) standardına göre düşük kayma riski kriterlerini karşılar. Ayrıca DIN 51130'a göre R9, R10 ve R11 sınıflarına uygundur ve yanma geciktirici özelliklere sahiptir. (EN 13501-1'e göre yangın dayanım sınıfı)
- Tekerlekli sandalye kullanımına uygundur (DIN 14085) ve ıslak alanlarda kullanılabilir (DIN 51097'ye uygundur).
- Aşınma ve yıpranmaya karşı uzun süreli etkili koruma sağlar.