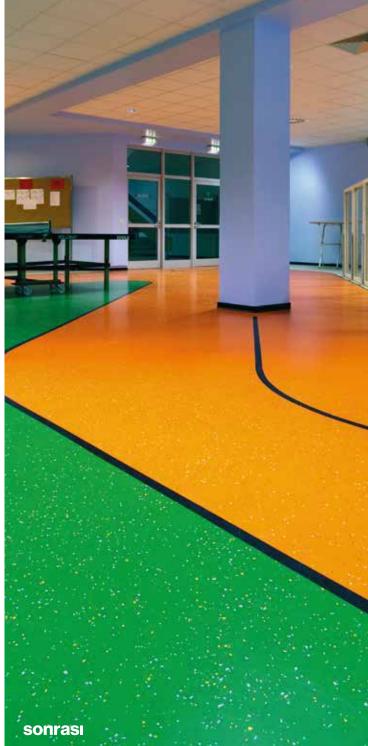

#### Zeminin Tamamen Boyanması ve Cilalanması

Kenar alanlar yapıldıktan sonra, zeminin tamamı kaplanır. Rengi ise sizin seçiminize göre belirlenir.

**Tara Color** ve üzerine uygulanan **Tara Pur** ile eski zeminler yepyeni bir görünüme kavuşur, uzun ömürlü şekilde korunur.

sonrasi

## YARATICI TARA COLOR

- Söküp atmaya gerek bırakmayan çevre dostu ve ekonomik çözüm
- > RAL, Sikkens, Pantone, NCS gibi sistemlerde yer alan hemen her renkte sınırsız tasarım seçeneği
- Yaratıcı uygulamaları destekler
- Tüm parlaklık derecelerinde üzeri tekrar verniklenebilir
- PVC, linolyum, kauçuk, epoksi ve poliüretan zeminler için idealdir